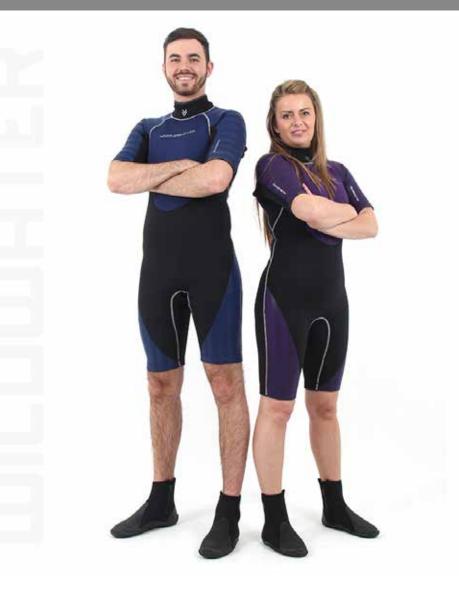

## 3MM WILDWATER SHORTIE WETSUIT

Our ever popular Wildwater shortie is back with a fresh new look and flattering silver stitch detail seams.

Constructed from 3.0mm superstretch neoprene that ensures a close and comfortable fit in patterns to suit ladies and gents sizes.

You're sure to be looking great in our ladies velvet purple edition or equally in the gents ocean blue. Smooth-skin seals at the neck, arms and thighs help minimise water ingress and the internal glide-skin zip flap also minimises water flush. Ideal for tropical waters, snorkelling and pool use.

## Features

Fabric build: 3.0mm 4-way superstretch neoprene Warm, plush Ti-Ax Thermacote titanium lining Triple glued and blind stitched seams Rear entry YKK® plastic zip with a long leash for ease of use Smooth-skin neoprene neck, arm and leg seals Secure Velcro closing neck tab Silver stitch detailing on specific seams Subtle, durable overprint on the shoulders and thighs