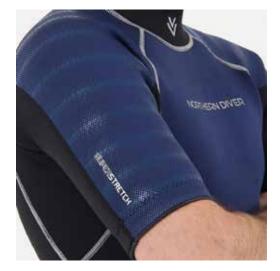

You're sure to be looking great in our ladies velvet purple edition or equally in the gents ocean blue. Smooth-skin seals at the neck, arms and thighs help minimise water ingress and the internal glide-skin zip flap also minimises water flush. Ideal for tropical waters, snorkelling and pool use.

## Features

Fabric build: 3.0mm 4-way superstretch neoprene Warm, plush Ti-Ax Thermacote titanium lining Triple glued and blind stitched seams Rear entry YKK® plastic zip with a long leash for ease of use Smooth-skin neoprene neck, arm and leg seals Secure Velcro closing neck tab Silver stitch detailing on specific seams Subtle, durable overprint on the shoulders and thighs