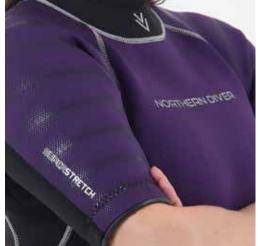

You're sure to be looking great in our ladies velvet purple edition or equally in the gents ocean blue. Smooth-skin seals at the neck, arms and thighs help minimise water ingress and the internal glide-skin zip flap also minimises water flush. Ideal for tropical waters, snorkelling and pool use.

## Features

Fabric build: 3.0mm 4-way superstretch neoprene Warm, plush Ti-Ax Thermacote titanium lining Triple glued and blind stitched seams Rear entry YKK® plastic zip with a long leash for ease of use Smooth-skin neoprene neck, arm and leg seals Secure Velcro closing neck tab Silver stitch detailing on specific seams Subtle, durable overprint on the shoulders and thighs