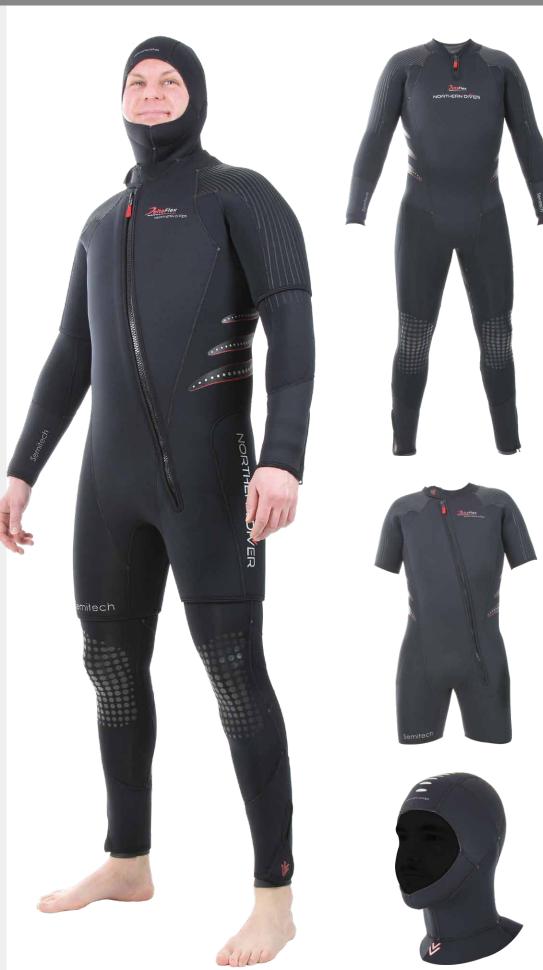

## 5.5MM/6.5MM 3 PIECE SEMITECH SYSTEM

The wetsuit features the same internal lining, providing extra warmth, insulation and comfort, due to our unique Ti-Ax® Thermacote® Titanium 'Terry' lining, and still incorporates an additional anti-bacterial coating.

Heavy duty triple-glued & blind-stitched seams and the best quality neoprene provide a well structured wetsuit, built to last.

We manufacture both gents ladies sizes/patterns. The pre-formed arm/leg sections and the unique ergonomic cut provides maximum comfort and flexibility.

## 5.5MM LONG JOHN

- Rear entry plastic zip
- Smooth skin neck, wrist & ankle seals
- Zipped neck, cuffs & ankles
- Overprint protection on knees
- Heat retaining 'Thermal Shield' vest

## **6.5MM SHORTIE**

- Front entry plastic zip
- Velcro closing collar
- Printing as shown

Each piece can be worn together or a seperate pieces. Making this system interchangable and suitable for cool or warmer waters.

An additional 5mm neoprene hood is supplied with this wetsuit system.