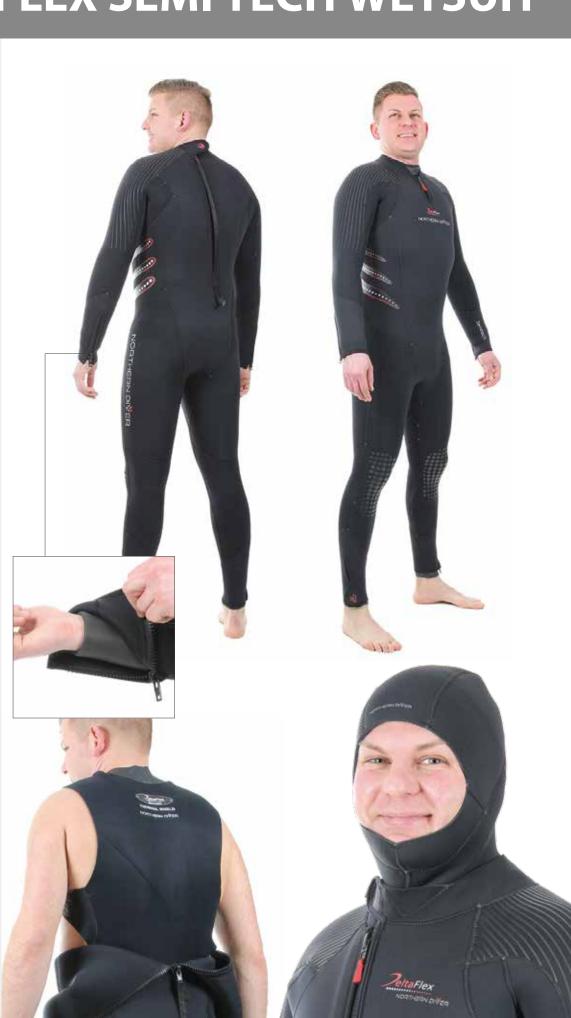

## 5.5MM LONG JOHN DELTA FLEX SEMI TECH WETSUIT

A unique superstretch DFN-Ultragrade™ neoprene material. An internal lining provides extra warmth, insulation and comfort, due to our unique Ti-Ax® Thermacote® titanium 'terry' lining, and incorporates an additional anti-bacterial coating.

Heavy duty triple-glued & blind-stitched seams and the best quality neoprene.

The pre-formed 'shaped' arm/leg sections and the unique ergonomic cut of this semi-dry suit, provides maximum comfort and the ultimate diving flexibility.

Manufactured from superstretch neoprene.

- 5.5mm long john Ti-Ax®
  Thermacote® titanium lining
- Full length rear entry zip with smooth-skin flush-guard
- Unique integrated heat retaining 'Thermal Shield' vest
- All seams triple-glued and blind-stitched for security
- Single lined smooth-skin neoprene ankle/wrist seals
- Zip fastening ankle and wrist over-seal warmers
- A shortie can be worn over the long john for colder waters
- Includes superstretch 5mm neoprene air vent hood
- Available gents & ladies sizes : S, M, L, XL, XXL