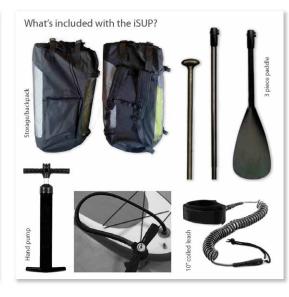

### WHAT'S INCLUDED?

- Aquarious SUP board
- Double action hand pump
- Adjustable 3-piece fibreglass paddle
- Detachable central fin
- Coil ankle strap
- Repair kit
- Carry bag