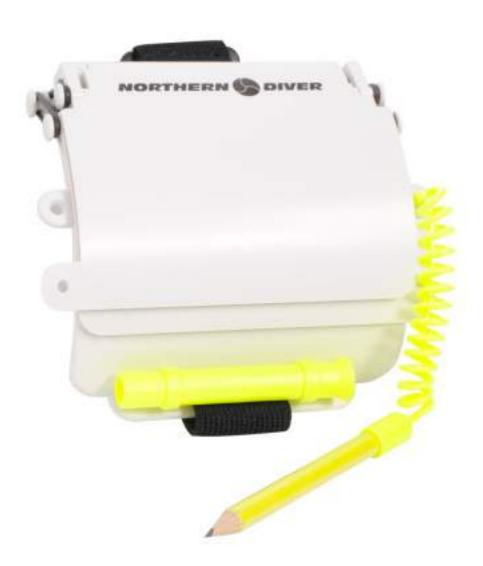

## **Underwater Wrist Slate**

The underwater wrist slate is a hard durable plastic curved slate that provides a large amount of space to record information on compared with regular slates and is also in a comfortable position for writing on.

The wrist slate is an excellent solution for the diver who needs to communicate large amounts of information and is in an easily visible location.

Ergonomic underwater wrist slate with three double sided accessible pages and is supplied with a pencil that is attached with a high vis elasticated cord so that is does not get lost.

The user can easily adjust the wrist slate with the hook and loop fastening strap that will fit most wrist sizes.

- Excellent solution for the diver who needs to communicate large amounts of information
- Comfortable position for writing on
- Hook and loop fastening strap for wrist mounting and easy adjustment
- High vis tube and elasticated cord to secure pencil
- Three double sided accessible pages
- Hard durable plastic finish
- Dimensions: approx 15cm x 15cm x 5cm