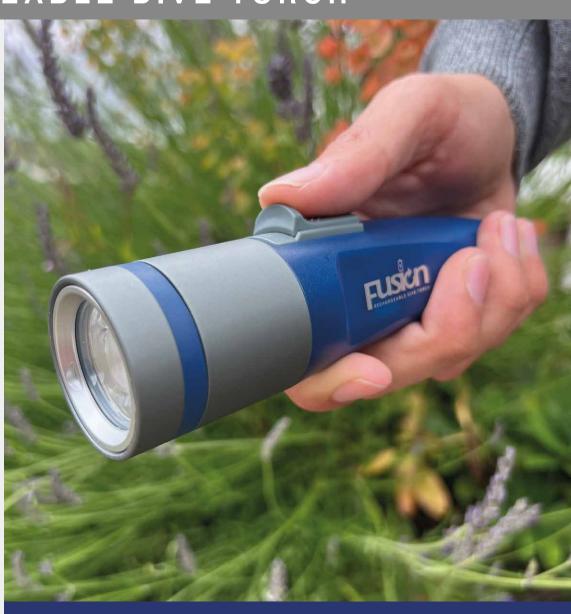

## FUSICA RECHARGEABLE DIVE TORCH

The Fusion R rechargeable scuba diving torch is the perfect companion for your underwater adventures. It's a powerful, bright and portable scuba diving torch that you can use to explore underwater. Perfect for use by both the professional and recreational diver.

## **KEY FEATURES**

Outdoor and underwater use Ideal for scuba diving, rescue teams, emergency response, camping and outdoor, professional or technical divers, commercial applications High, medium, low and strobe modes Simple one button switch operation Waterproof design - IP68 rated Magnetic charging is convenient and easy to operate in the dark Intelligent over-heat protection to avoid overheating on the surface Extreme power in a compact, rechargeable flashlight Able to work in extreme environments Patented lens