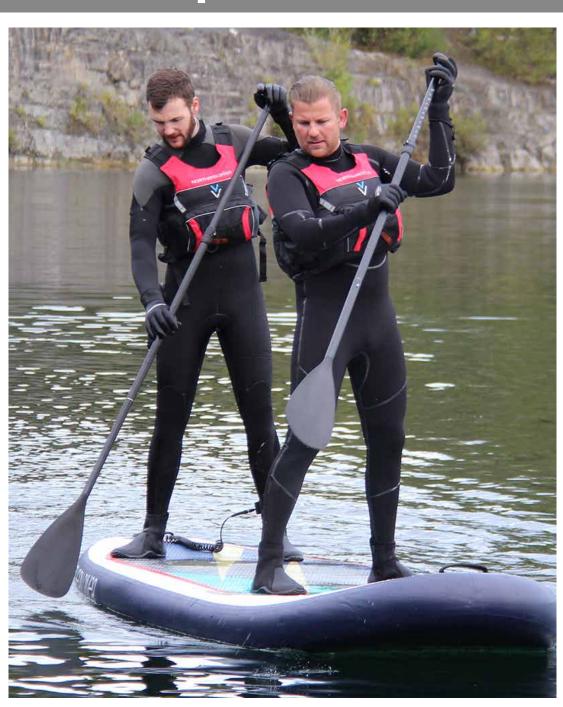

## Adjustable Telescopic Paddle

Very easy to use! Northern Divers lightweight fibreglass SUP paddle with a strong, stiff shaft and a powerful and durable ABS blade is perfect for your paddleboard adventures.

Our telescopic fibreglass paddle is a perfect size, whatever your height! It can be adjusted from 1.6m (5'2) to 2.1m (6'9). Even better, at just 920g (2.02lbs), it floats! The blade is made from shockproof ABS plastic. The paddle is designed to provide the optimum rigidity and weight, ensuring the best experience through the water during your iSUP activities.

## **FEATURES**

- Perfect for most paddlers
- Adjustable shaft length
- Suitable for all heights of paddlers
- Clear markings on the shaft to show paddle height for quick adjustment
- Strong and reliable clamp and push button system
- Ergonomic and comfortable T-bar grip handle
- Handle provides excellent control of the paddle and your board
- Allows for powerful strokes and quick turns
- 3 piece systems allows for easy pack down and storage of the paddle