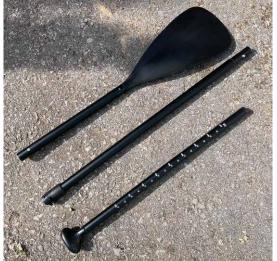

## **FEATURES**

- Perfect for most paddlers
- Adjustable shaft length
- Suitable for all heights of paddlers
- Clear markings on the shaft to show paddle height for quick adjustment
- Strong and reliable clamp and push button system
- Ergonomic and comfortable T-bar grip handle
- Handle provides excellent control of the paddle and your board
- Allows for powerful strokes and quick turns
- 3 piece systems allows for easy pack down and storage of the paddle

## **TECHNICAL**

Assembled dimensions

- Max length 210cm (82.6")
- Min length 160 cm (62.9")

Blade length – 40cm (15.7") Blade width widest point – 20cm (7.8") Smallest size when in 3 pieces – 80\*20cm (31.4\*7.8")