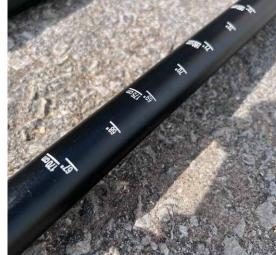

## **FEATURES**

- Perfect for most paddlers
- Adjustable shaft length
- Suitable for all heights of paddlers
- Clear markings on the shaft to show paddle height for quick adjustment
- Strong and reliable clamp and push button system
- Ergonomic and comfortable T-bar grip handle
- Handle provides excellent control of the paddle and your board
- Allows for powerful strokes and quick turns
- 3 piece systems allows for easy pack down and storage of the paddle