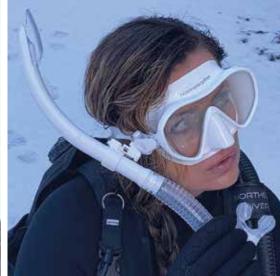

## **BRAVA SNORKEL**

We are proud to introduce our brand-new Brava Snorkel. It is both comfortable and effective, with a silicone flex-section & comfort mouthpiece, allowing for prolonged use without any discomfort.

Thanks to its quick-release, swivel-keeper clip, the snorkel moves effortlessly when connected to a mask strap and can be connected and disconnected with ease.

The Brava Snorkel is a semi-dry design, boasting an easy purge system, complete with a large self-draining chamber, making keeping water away from your mouth and clearing water from the snorkel as easy as possible. It is a great choice for both snorkelling and diving.

## COLOURS

pink, white

SIZE

One