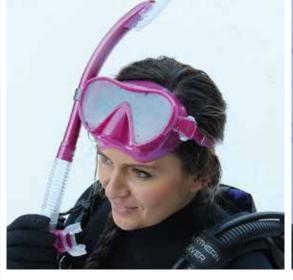

## **BRAVA SNORKEL**

We are proud to introduce our brand-new Brava Snorkel. It is both comfortable and effective, with a silicone flex-section & comfort mouthpiece, allowing for prolonged use without any discomfort.

Thanks to its quick-release, swivel-keeper clip, the snorkel moves effortlessly when connected to a mask strap and can be connected and disconnected with ease.

The Brava Snorkel is a semi-dry design, boasting an easy purge system, complete with a large self-draining chamber, making keeping water away from your mouth and clearing water from the snorkel as easy as possible. It is a great choice for both snorkelling and diving.

## COLOURS

pink, white

SIZE

One