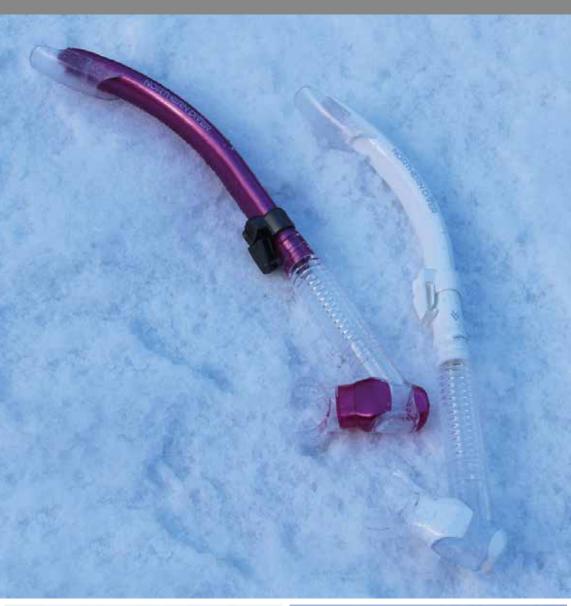

## **BRAVA SNORKEL**

We are proud to introduce our brand-new Brava Snorkel. It is both comfortable and effective, with a silicone flex-section & comfort mouthpiece, allowing for prolonged use without any discomfort.

Thanks to its quick-release, swivel-keeper clip, the snorkel moves effortlessly when connected to a mask strap and can be connected and disconnected with ease.

The Brava Snorkel is a semi-dry design, boasting an easy purge system, complete with a large self-draining chamber, making keeping water away from your mouth and clearing water from the snorkel as easy as possible. It is a great choice for both snorkelling and diving.

## **FEATURES**

Streamlined oval-shaped barrel Semi-dry top with splash-guard Patented quick-release, swivel keeper Silicone flex-section and mouthpiece

Easy purge system with large self draining chamber